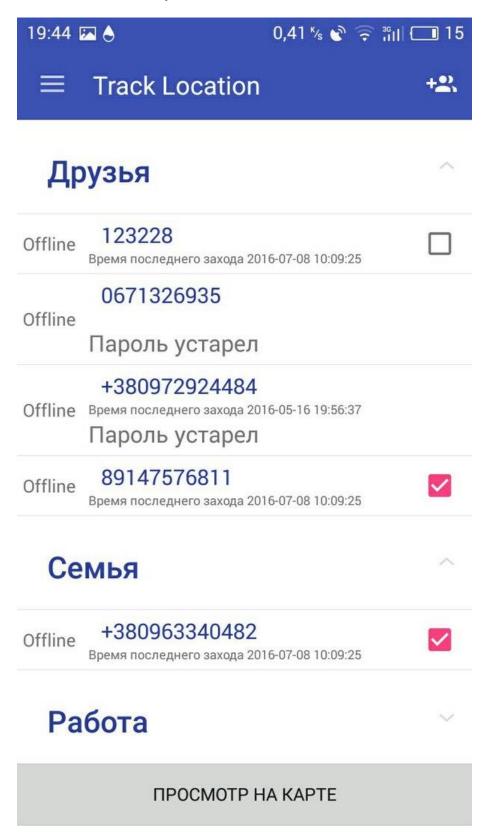

List of friends who you can track.

The app was developed using MVP architecture. Github link: <a href="https://github.com/mikhailkompot/TrackLocation">https://github.com/mikhailkompot/TrackLocation</a> https://github.com/mikhailkompot/tracklocation2