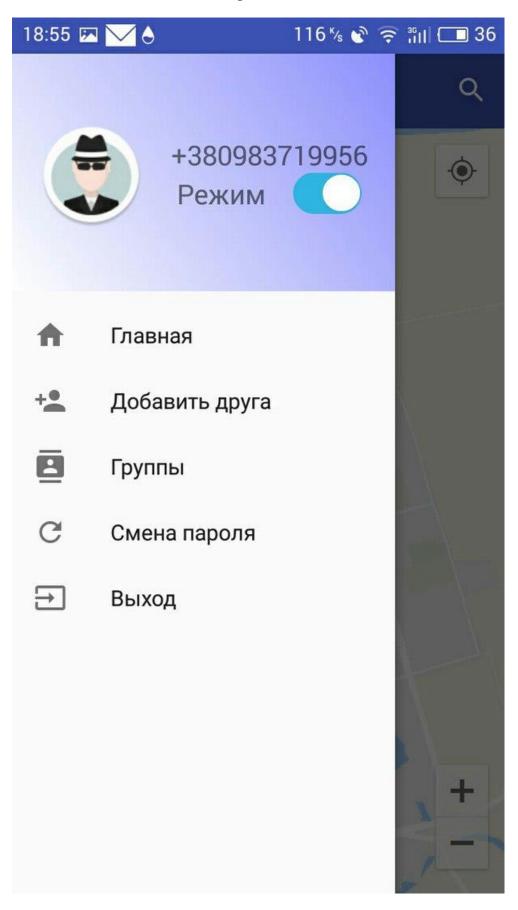

The application's splash screen. Shown while data is loading.

Пожалуйста, подождите

Main menu with material design.

Tracking of friends shown on map using Google Maps API. 20,0 % 🔊 🛜 📶 🔲 14 19:44 🖾 👌 Q **Track Location** • ляндия 0963340482 Россия айте для удаления Казахстан Монголия Япония Турция Южная Китай Корея Афганистан Пакистан Египет Саудовская Индия Аравия Таиланд Эфиопия Кения Индонезия Танзания Индийский мадагаскар Boogle океан Австралия