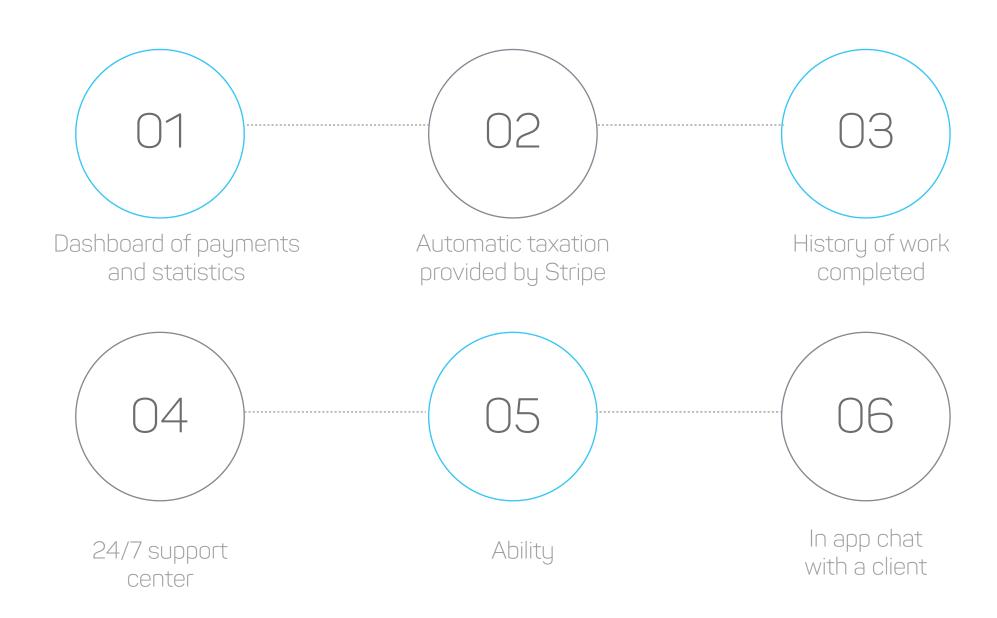

vice in each part of the world, where qualified professionals will accept your request and solve the problem efficient, fast and inexpensively

#### HAUZA HIGHLIGHTS

More than 100+ experts are ready to propose their help in any time of the day 24/7

2 hours is the maximum waiting time from the point of request acceptance, until the moment when expert is in front of your door.

120 CHF is an average price for Hauza services.

You will be served by professional with technical certification, insurance & high customer credibility

#### PROJECT STRUCTURE



#### CLIENT PROFILE

Customers profile

List of services

History of past requests

In app chat with an expert

Ability to call or send a message to an expert

24/7 support center Ability to evaluate and rate the work

#### EXPERT PROFILE



#### ADMIN PROFILE



#### MARKETING STRATEGY



### DEVELOPMENT TEAM

#### INVESTMENTS

Hauza offers clients a wide range of home improvements and home appliances repair or service.

Our specialists are ready to provide an urgent help at any moment.

Your time is important for us. Therefore, Hauza experts are doing their best to serve our client as soon and as fast as possible, while keeping the quality on the highest level.