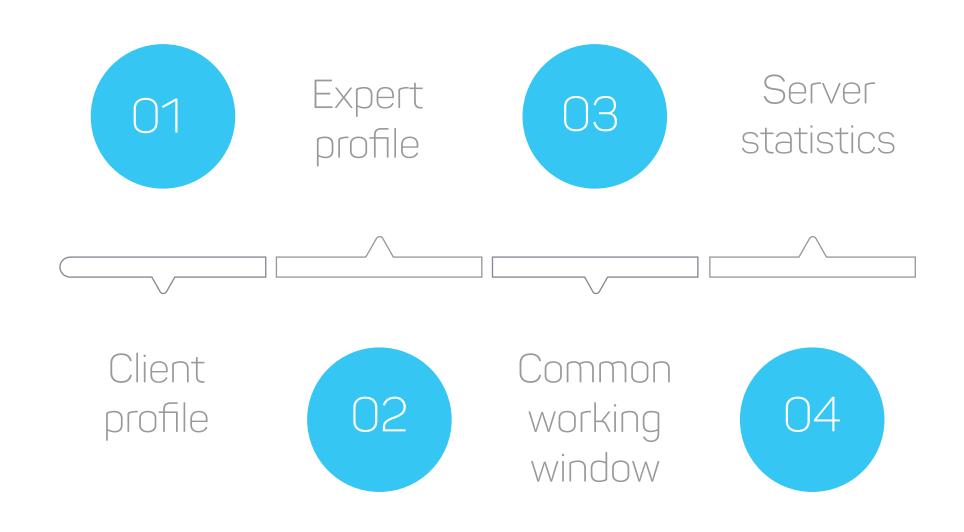

#### PROJECT STRUCTURE

#### CLIENT PROFILE

Customers profile

List of services

History of past requests

In app chat with an expert

Ability to call or send a message to an expert

24/7 support center Ability to evaluate and rate the work

#### EXPERT PROFILE

#### ADMIN PROFILE