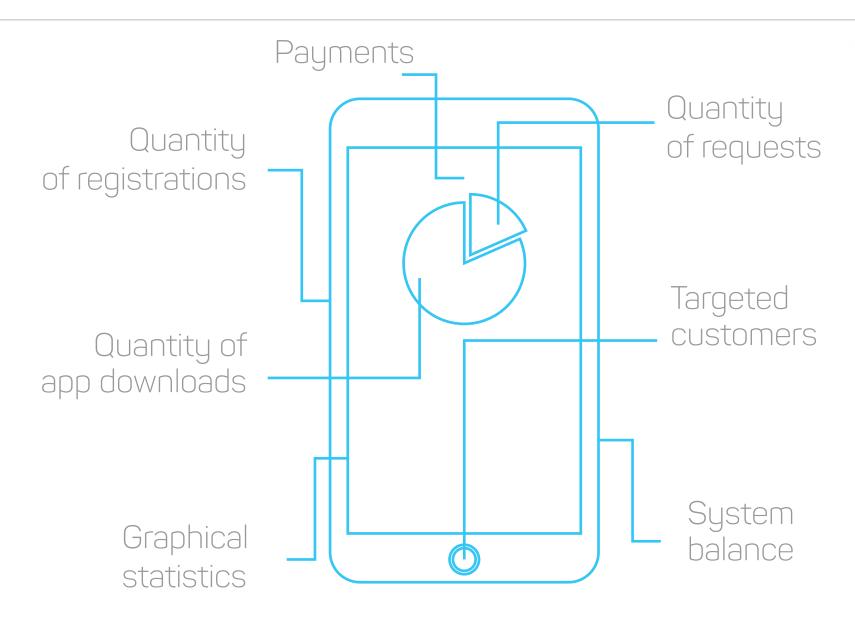

he world, where qualified professionals will accept your request and solve the problem efficient, fast and inexpensively

#### HAUZA HIGHLIGHTS

More than 100+ experts are ready to propose their help in any time of the day 24/7

2 hours is the maximum waiting time from the point of request acceptance, until the moment when expert is in front of your door.

120 CHF is an average price for Hauza services.

You will be served by professional with technical certification, insurance & high customer credibility

#### PROJECT STRUCTURE



#### CLIENT PROFILE

Customers profile

List of services

History of past requests

In app chat with an expert

Ability to call or send a message to an expert

24/7 support center Ability to evaluate and rate the work

#### EXPERT PROFILE



#### ADMIN PROFILE



#### MARKETING STRATEGY



### DEVELOPMENT TEAM

#### INVESTMENTS

Hauza offers clients a wide range of home improvements and home appliances repair or service.

Our specialists are ready to provide an urgent help at any moment.

Your time is important for us. Therefore, Hauza experts are doing their best to serve our client as soon and as fast as possible, while keeping the quality on the highest level.