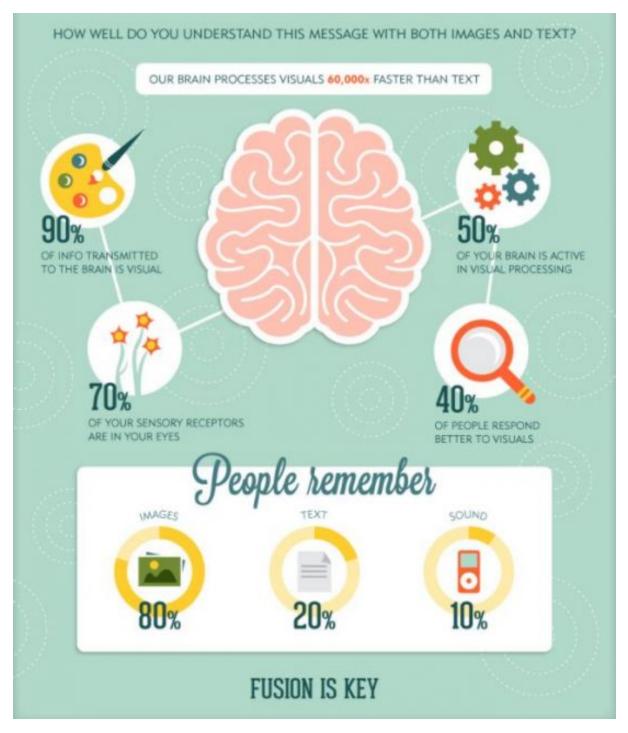

It is widely accepted to never stop at text-only content, even if you've recruited the best writer on the market. Ninety percent of information absorbed by the brain is visual. Pictures and images are better remembered and kept in mind longer.

#### 1.Images

Bearing in mind that our brains process images 60,000 times faster than text, we are left wondering if plain text content has any chance of working at all.

Text content interspersed with images or video draws 94% more views than plain text alone. Landing pages with video convert customers 86% more frequently. Show, don't tell.