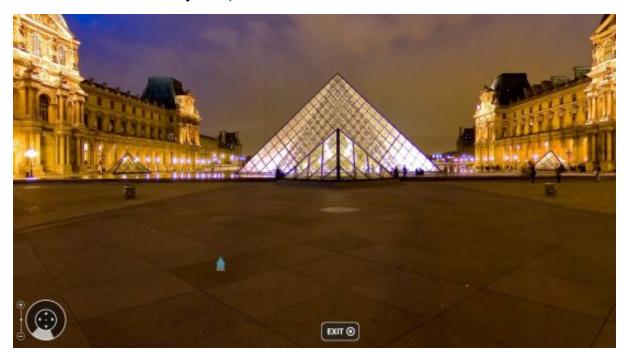

### 5. 360-Spherical Panoramas

This newer content marketing instrument is a great addition for sites that sell jewelry, mobile devices or even toys. Tourism may benefit from placing 360 degree panoramas on their recourse. When there is a need to demonstrate a particular detail in macro mode or to give users a 3D view of your product, these panoramas come in handy. Use them when pointing to your location, like Hollywood <u>Sephora</u> did <u>right here</u> (thanks to Google Maps).

And I could not help but stop and stare at <u>this fantastic panoramic shot</u> of the Louvre Museum by <u>Felipe Garchet</u>.

You can view the shot in VR set and choose a variety of Navigation Models as suggested by the resource.

The embed/share button up top, considering their high quality content, gives the site <u>360cities.net</u> great traffic.