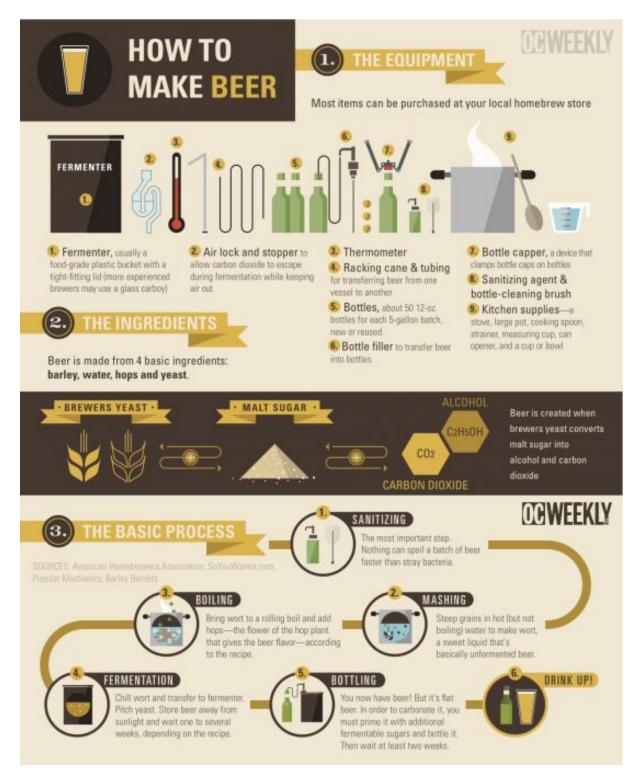

Here is an example from Orange County Weekly.

Artist Tyler Hoehne has done a great job with this piece for a few reasons:

- it has three distinct themes;
- the beer brewing process is made very easy to understand;
- content within the graphics educates users, prompting them to discover further;
- drawings are done simplistically, making them easy to consume and appealing visitors;
- the author does not miss a single detail, respectfully presenting the entire process from A to Z.