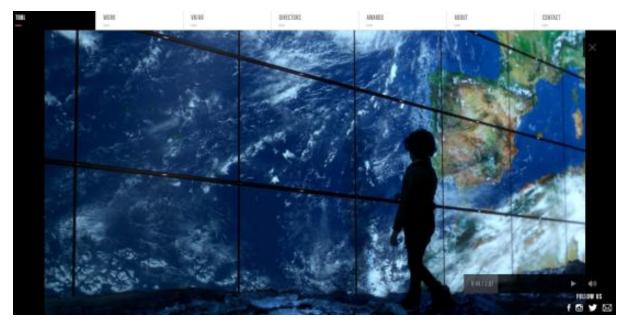

In a recent poll conducted by <u>Vengage</u>, 53% of respondents said that 91-100% of their published content contained visual material.

To get things started, I have to mention "Tool." This production company laconically depicted their efforts to embrace and invent new technology with an outstanding <u>show reel</u>.