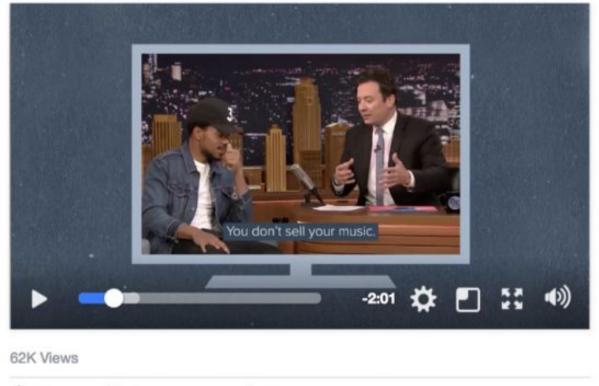

#### 7. Screenshots

A screenshot is a real traffic capturing instrument if placed appropriately. Annotated screenshots are used to visually confirm a claim or a piece of data (forums, reviews, comments). Proving an opinion or pointing to a peculiar detail has never been easier. Use screenshots as your trust building tool. In <u>this article Kissmetrics</u> shows us users' comments on a new Trello community and tells us how Hubspot earned loads of traffic, boosting their Facebook shares.

#### HubSpot August 23 at 11:29am · 🚱

Win a ticket for you and a friend to Chance The Rapper's NYC show! Chance made his millions by giving away his music for free. Wait... what? Turn up the volume and hear how.

Comment to enter for a chance to win 2 tickets to Chance the Rapper live in NYC!

Don't forget to like our page to hear when the winner is announced, and be sure to share with the friend you want to bring!