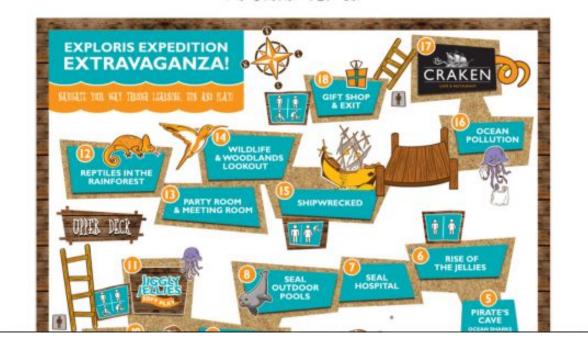

#### EXPLORE EXPLORIS YOUR ADVENTURE STARTS BERE

Storyboarding and illustrations are a low-pressure way of walking users through a story without impeding the learning process. This tool is great for:

- brainstorming
- setting visual cues
- boosting content productivity

In this particular case <u>Exploris Aquarium</u> in Northern Ireland uses a cute story-telling approach to display an adventure map to pique visitors' anticipation. The visual data display leads to an instant grasp of information. Animated images and fun names engage children and adults in the potential journey.