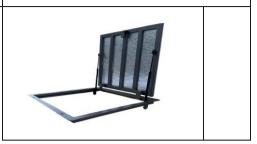

### 1. Product description and purpose.

Steel floor hatch is designed for installation in the floor opening leading to the basement. The hatch is used to provide access to storage areas for home winterization or utilities for maintenance and repairs. Assumes further finishing with facing materials (tiles, linoleum, laminate and other coverings).

The floor hatch has a durable anti-corrosion polyurethane coating. The frame of the hatch leaf is made of steel profile pipe. Casement panel – moisture-resistant gypsum-fiber sheet. The materials used allow the hatch to be used in damp rooms.

Gas lifts are used to facilitate the raising of the hatch leaf. When open, the hatch door is locked by a multi-position stop and when it is closed - by the original latch with a special key. Hatch opens by turning the latch key.