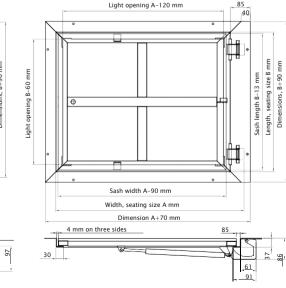

The following should be considered when selecting a hatch:

- the hatch size AxB matches the size of the floor opening (hatch seating size).
- dimension B size of hinge side of the hatch:
- dimension A the size of the side adjacent to the hinge side of the hatch:
- overall dimension outer size of the hatch frame;
- the relation between hatch size AxB and sash size, light aperture and overall dimension is shown in pic. 1.

#### Floor parameters

Light opening A-110 mm

#### Floor hatch parameters

Pic. 1

The hinges of the hatch are concealed, which makes the hatch invisible after covering it with cladding materials. The hatch is delivered assembled.

Hatches are manufactured in the following modifications: