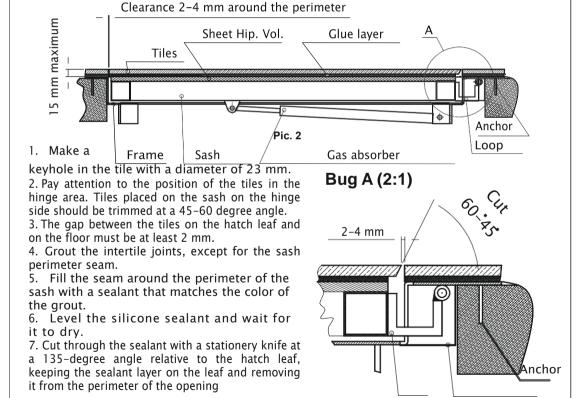

### 4. Product assembly

- Prepare an opening in the floor for installing the hatch. The size of the opening must be about 10 mm larger than the hatch.
- 2. Install the product in the prepared opening according to the level.
- 3. Check the hatch for opening and closing with the key. Grease the latch if necessary.
- 4. Fasten the hatch to the floor around the perimeter of the frame.
- 5. Fill the gaps with assembly foam, taking care not to get the foam into the hinge mechanism.
- 6. Wait until the foam has dried and check the opening and closing of the hatch with the key again.
- Prepare the tiles or other coating. The thickness of the layer of cladding material should not exceed 15 mm.

The requirements for tile laying are formulated in the diagram below (pic. 2, 3).

### Installation method and location of the hatch tile

The hatch is ready to be used.

Pic. 3

Hinge cover

Loop