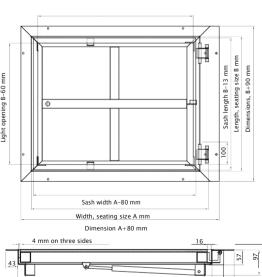

The following should be considered when selecting a hatch:

- the hatch size AxB matches the size of the floor opening (hatch seating size).
- dimension B size of hinge side of the hatch:
- dimension A the size of the side adjacent to the hinge side of the hatch:
- overall dimension outer size of the hatch frame;
- the relation between hatch size AxB and sash size, light aperture and overall dimension is shown in pic. 1.

#### Floor hatch parameters

Pic. 1

The hinges of the hatch are concealed, which makes the hatch invisible after covering it with cladding materials. The hatch is delivered assembled.

Hatches are manufactured in the following modifications: