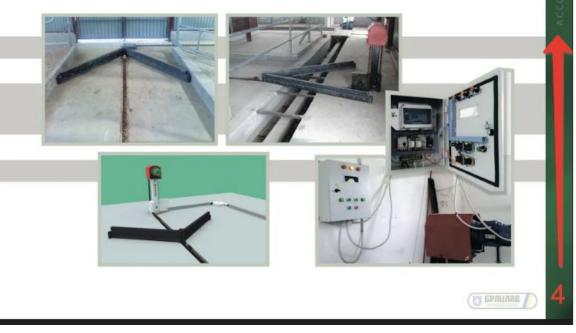

#### 1 НАВОЗОУДАЛЕНИЕ

- 1. MANURE REMOVAL 2. SCRAPER TRANSPORTER KCT 1.01
- FOR THE MANURE OF 3. ANY CONSISTENCE WITH ANY SORT OF LAYER FROM THE **CHANNELS LOCATED ALONG ANIMAL STALLS FOR** TETHERED KEEPING WITH SIMULTANEOUS LOADING IN A VEHICLE ASSORTMENT