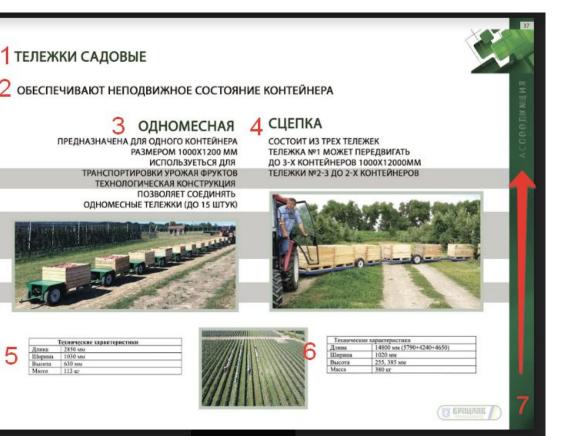

4. Length - 5300 mm

**GARDEN TROLLEYS** 1. 2. **PROVIDE FIXED INSTALLATION OF** CONTAINERS 3. SINGLE **FITS ONE CONTAINER** 1000X1200 mm sized **Simplifies fruit** harvest shipping **OPTIONALLY SINGLE TROLLEYS CAN BE** CONNECTED **ALTOGETHER UP TO 15 PCS** 4. COUPLING **CONSISTS OF 3** TROLLEYS FIRST TROLLEY CAN **MOVE UP TO 3** 