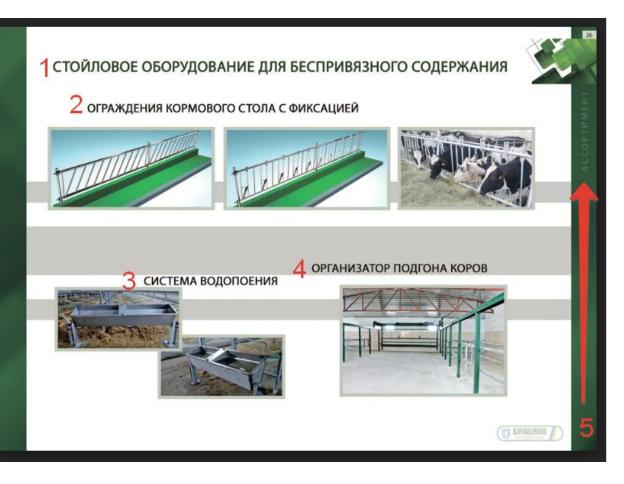

- 1. STALL EQUIPMENT FOR THE TETHERLESS KEEPING
  - 2. FEEDING TABLE FENCING WITH FIXATION
- 3. WATERING SYSTEM
  - 4. COW FITTER
  - 5. ASSORTMENT

- 1. STALL EQUIPMENT FOR THE TETHERLESS KEEPING
  - 2. ORDINARY AND PAIRED BOXES
- 3. FEEDING TABLE FENCING WITH BRACKET
- 4. COMBINED BOXES
  - 5. ASSORTMENT