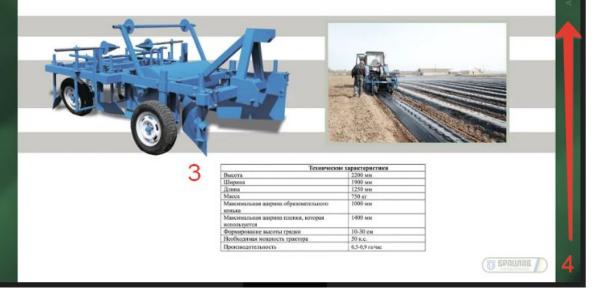

#### ГРЯДООБРАЗОВАТЕЬ

2 ПРЕДНАЗНАЧЕН ДЛЯ ФОРМИРОВАНИЯ ГРЯД ПРИ ПОСАДКЕ РАССАДЫ ЯГОД (КЛУБНИКИ), ОВОЩЕЙ, САЖАНЦЕВ ДЕРЕВЬЕВ И ВИНОГРАДА ОДНОВРЕМЕННО УКЛАДЫВАЕТ ЛЕНТУ КАПЕЛЬНОГО ПОЛИВА ПОКРЫВАЕТ АГРОВОЛОКНОМ ДЕЛАЕТ В НЕМ ОТВЕРСТИЯ ДЛЯ САЖАНЦЕВ И ЗАКРЕПЛЯЕТ ГРУНТОМ

#### JPG 35

1. **GROUND BED SETTER** 2. FORMS GROUND **BEDS FOR PLANTING** SEEDLINGS OF BERRIES (STRAWBERRY), **VEGETABLES, TREES** AND GRAPES SIMULTANEOUSLY FITS THE WATERPIPE AND COVERS WITH AGROFIBER MAKES HOLES FOR SEEDLINGS AND **FIXES THEM WITH** SOIL

3. Height - 2200 mm Width - 1900 mm Length - 1250 mm

**1. GARDEN PLATFORMS** 

**DESIGNED FOR** GARDEN **PROCESSING**, **GATHERING AND** SHIPPING OF THE FRUIT HARVEST **INNOVATIVE UNIT,** INCREASING **CAPACITY UP TO 4** TIMES AS FAR AS WORKERS DON'T **HAVE TO OVERCOME** DISTANCES CARRYING LOADS 2. MOBILE 3. TRAILED