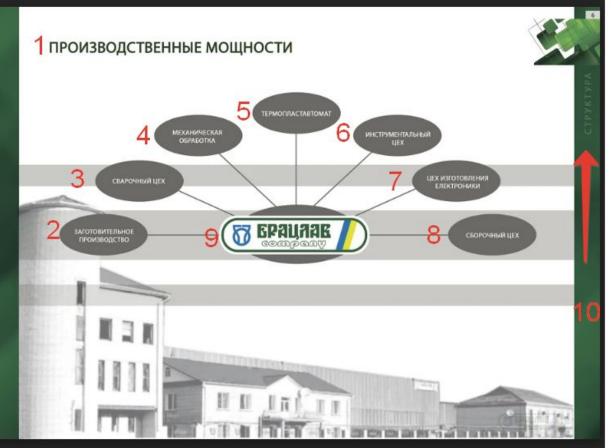

- 1. PRODUCTION FACILITIES
- 2. PROCUREMENT PRODUCTION
- 3. WELDING SHOP
- 4. MECHANICAL TREATMENT
- 5. AUTOMATIC MOLDING MACHINE
  - 6. TOOL SHOP
  - 7. ELECTRONICS MANUFACTURING SHOP
  - 8. ASSEMBLY SHOP
- 9. BRATSLAV COMPANY 10. STRUCTURE

#### 1 ПРОИЗВОДСТВЕННЫЕ МОЩНОСТИ

- 1. PRODUCTION FACILITIES
- 2. STRUCTURE

- PRODUCTION FACILITIES
  STRUCTURE
  - 3.

- 1. PRODUCTION FACILITIES
- 2. STRUCTURE