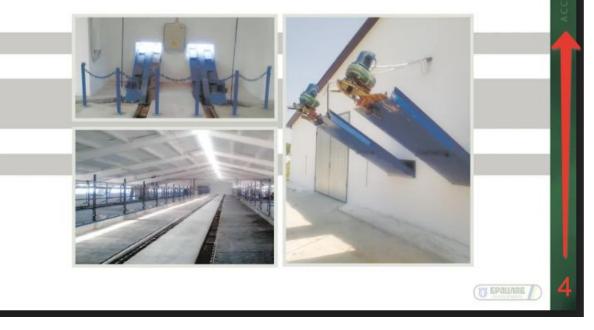

#### 1 СТОЙЛОВОЕ ОБОРУДОВАНИЕ ДЛЯ ПРИВЯЗНОГО СОДЕРЖАНИЯ

OCKC-25

2 СБОРНЫЙ ВАРИАНТЕ НАДЕЖНОГО И УДОБНОГО ОБОРУДОВАНИЯ ОСНОВНОЕ ПРЕИМУЩЕСТВО - ОТВЯЗЫВАТЬ РЯД КОРОВ ОДНИМ ДВИЖЕНИЕМ РЫЧАГА

| Технические             | характеристики |
|-------------------------|----------------|
| Количество скотомест    | 25 mr.         |
| Ширина скотоместа       | 1200 MM        |
| Высота обсрудования     | 1500 sex.      |
| Шарина фронта кормления | 1200 stm       |
| Количество поялок       | 13 urt.        |
| Усилия на руковтке      | 100 H          |
| Macen, ne Gonee         | 0,65 r.        |
| Обслуживающий персонал  | 1 san.         |
| Срок службы             | 8 ner          |