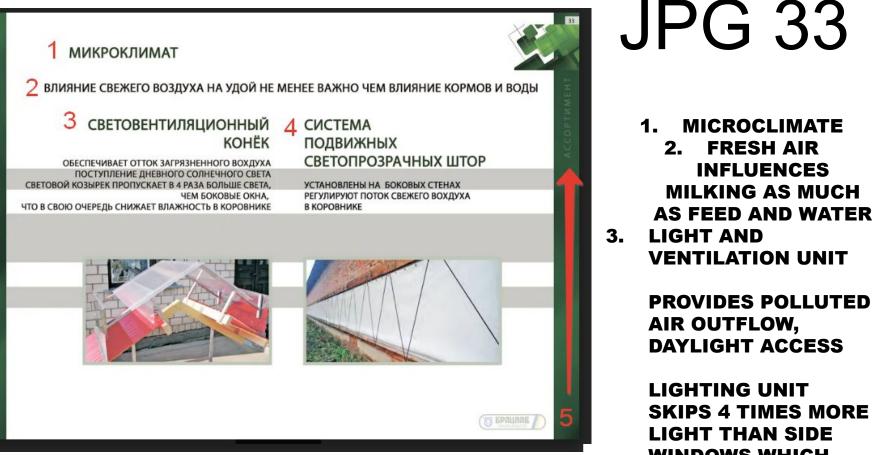

#### 1 ДОИЛЬНЫЙ ЗАЛ «ЁЛОЧКА»

УПРАВЛЯЕТ РЕЖИМОМ ДОЕНИЯ НА ОСНОВЕ ОБРАТНОЙ СВЯЗИ ИНДИВИДУАЛЬНО ПО КАЖДОЙ КОРОВЕ ИНФОРМАЦИЯ ОБ УВЕЛИЧЕНИИ УДОЯ, ПРИЗНАКАХ ЗАБОЛЕВАНИЯ ИЛИ ТРАВМЫ ПЕРЕДАЕТЬСЯ В АСУ ОСНАЩЕНА УНИКАЛЬНЫМ МАНИПУЛЯТОРОМ «ЛАКТОРОБИК»

- 1. MIKING PARLOR "HERRINGBONE"
- 2. **CONTROLS MILKING MODE ACCORDING TO** INDIVIDUAL FEEDBACK FROM EACH COW. **INFORMATION ABOUT** NADE INCREASE, DISEASE SYMPTOMS **OR INJURY IS TRANSFERRED TO** ACS EQUIPPED WITH UNIQUE "LACTOROBIC" MANIPULATOR 3. ASSORTMENT

ADVANCED TECHNOLOGIES, INTENDED FOR HUGE HERDS. HIGHLY