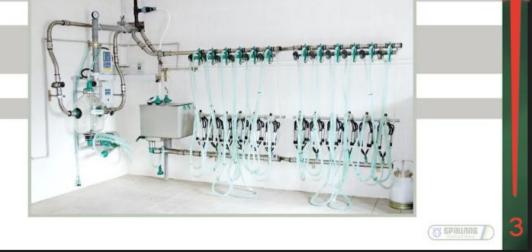

#### 1 ДОИЛЬНЫЙ ЗАЛ «ЁЛОЧКА»

УПРАВЛЯЕТ РЕЖИМОМ ДОЕНИЯ НА ОСНОВЕ ОБРАТНОЙ СВЯЗИ ИНДИВИДУАЛЬНО ПО КАЖДОЙ КОРОВЕ ИНФОРМАЦИЯ ОБ УВЕЛИЧЕНИИ УДОЯ, ПРИЗНАКАХ ЗАБОЛЕВАНИЯ ИЛИ ТРАВМЫ ПЕРЕДАЕТЬСЯ В АСУ ОСНАЩЕНА УНИКАЛЬНЫМ МАНИПУЛЯТОРОМ «ЛАКТОРОБИК»

- 1. MIKING PARLOR "HERRINGBONE"
- 2. **CONTROLS MILKING MODE ACCORDING TO** INDIVIDUAL FEEDBACK FROM EACH COW. **INFORMATION ABOUT** NADE INCREASE, DISEASE SYMPTOMS **OR INJURY IS TRANSFERRED TO** ACS EQUIPPED WITH UNIQUE "LACTOROBIC" MANIPULATOR 3. ASSORTMENT