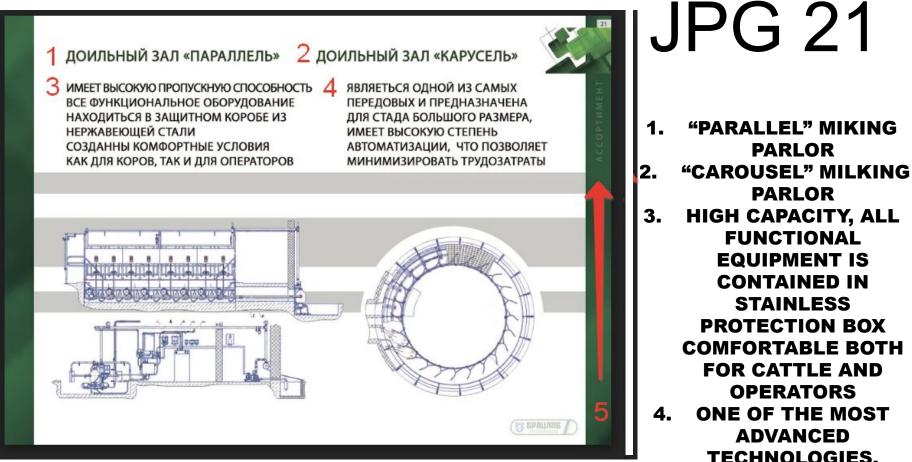

#### 1 ДОИЛЬНЫЙ ЗАЛ «ЁЛОЧКА»

УПРАВЛЯЕТ РЕЖИМОМ ДОЕНИЯ НА ОСНОВЕ ОБРАТНОЙ СВЯЗИ ИНДИВИДУАЛЬНО ПО КАЖДОЙ КОРОВЕ ИНФОРМАЦИЯ ОБ УВЕЛИЧЕНИИ УДОЯ, ПРИЗНАКАХ ЗАБОЛЕВАНИЯ ИЛИ ТРАВМЫ ПЕРЕДАЕТЬСЯ В АСУ ОСНАЩЕНА УНИКАЛЬНЫМ МАНИПУЛЯТОРОМ «ЛАКТОРОБИК»

- 1. MIKING PARLOR "HERRINGBONE"
- 2. **CONTROLS MILKING MODE ACCORDING TO** INDIVIDUAL FEEDBACK FROM EACH COW. **INFORMATION ABOUT** NADE INCREASE, DISEASE SYMPTOMS **OR INJURY IS TRANSFERRED TO** ACS EQUIPPED WITH UNIQUE "LACTOROBIC" MANIPULATOR 3. ASSORTMENT

ADVANCED TECHNOLOGIES, INTENDED FOR HUGE HERDS. HIGHLY