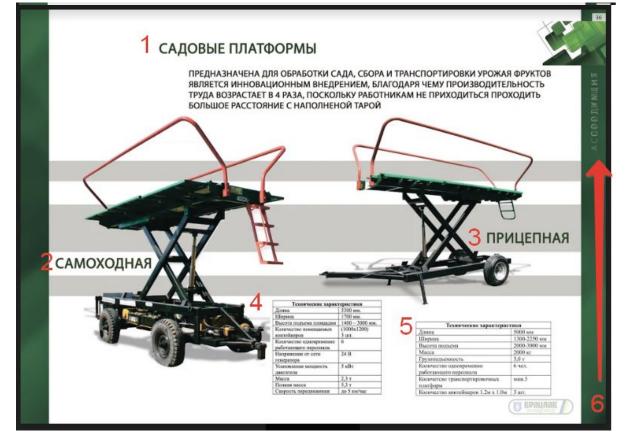

3. Height - 2200 mm Width - 1900 mm Length - 1250 mm

**1. GARDEN PLATFORMS** 

**DESIGNED FOR** GARDEN **PROCESSING**, **GATHERING AND** SHIPPING OF THE FRUIT HARVEST **INNOVATIVE UNIT,** INCREASING **CAPACITY UP TO 4** TIMES AS FAR AS WORKERS DON'T **HAVE TO OVERCOME** DISTANCES CARRYING LOADS 2. MOBILE 3. TRAILED

4. Length - 5300 mm

**GARDEN TROLLEYS** 1. 2. **PROVIDE FIXED INSTALLATION OF** CONTAINERS 3. SINGLE **FITS ONE CONTAINER** 1000X1200 mm sized **Simplifies fruit** harvest shipping **OPTIONALLY SINGLE TROLLEYS CAN BE** CONNECTED **ALTOGETHER UP TO 15 PCS** 4. COUPLING **CONSISTS OF 3** TROLLEYS FIRST TROLLEY CAN **MOVE UP TO 3** 