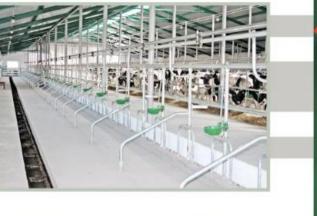

#### 1 ДОИЛЬНЫЙ ЗАЛ «ЁЛОЧКА»

УПРАВЛЯЕТ РЕЖИМОМ ДОЕНИЯ НА ОСНОВЕ ОБРАТНОЙ СВЯЗИ ИНДИВИДУАЛЬНО ПО КАЖДОЙ КОРОВЕ ИНФОРМАЦИЯ ОБ УВЕЛИЧЕНИИ УДОЯ, ПРИЗНАКАХ ЗАБОЛЕВАНИЯ ИЛИ ТРАВМЫ ПЕРЕДАЕТЬСЯ В АСУ ОСНАЩЕНА УНИКАЛЬНЫМ МАНИПУЛЯТОРОМ «ЛАКТОРОБИК»

- 1. MIKING PARLOR "HERRINGBONE"
- 2. **CONTROLS MILKING MODE ACCORDING TO** INDIVIDUAL FEEDBACK FROM EACH COW. **INFORMATION ABOUT** NADE INCREASE, DISEASE SYMPTOMS **OR INJURY IS TRANSFERRED TO** ACS EQUIPPED WITH UNIQUE "LACTOROBIC" MANIPULATOR 3. ASSORTMENT