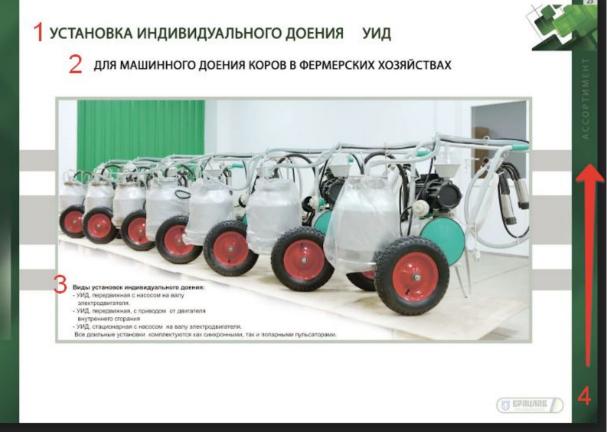

1. **INDIVIDUAL MILKING UNIT** УИД **INTENDED FOR** 2. **MACHINE MILKING IN** THE FARMING HUSBANDRIES 3. **TYPES OF INSTALLATION OF** THE INDIVIDUAL MILKING UNIT Mobile unit with the shaft pump Mobile unit with the internal combustion engine drive **Stationary unit with** the shaft pump