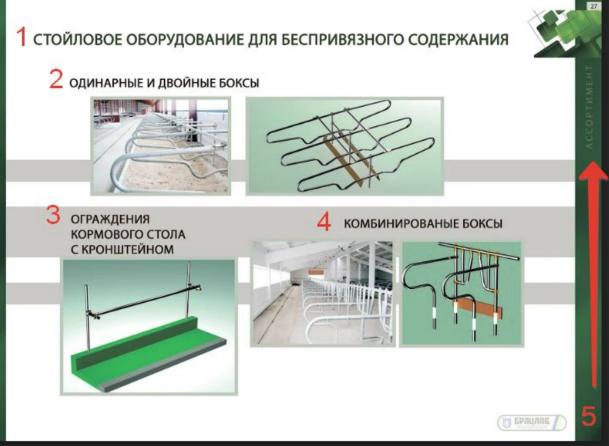

- 1. STALL EQUIPMENT FOR THE TETHERLESS KEEPING
  - 2. FEEDING TABLE FENCING WITH FIXATION
- 3. WATERING SYSTEM
  - 4. COW FITTER
  - 5. ASSORTMENT

- 1. STALL EQUIPMENT FOR THE TETHERLESS KEEPING
  - 2. ORDINARY AND PAIRED BOXES
- 3. FEEDING TABLE FENCING WITH BRACKET
- 4. COMBINED BOXES
  - 5. ASSORTMENT