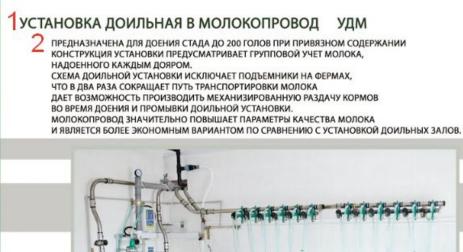

Each milking unit is

- 1. PIPE-LINE MILKING<br/>UNIT УДМ
  - **INTENDED FOR** 2. **MILKING OF THE HERD UP TO 200 COWS ON THE** TETHERED KEEPING. **FUNCTION OF THE GROUP MILK** ACCOUNTING **PROVIDED BY EACH** DAIRYMAN. **CONSTRUCTION OF** THE MILKING UNIT **EXCLUDES LIFTERS** WHICH REDUCES MILK TRANSPORTATION, **GIVES OPPORTUNITY**