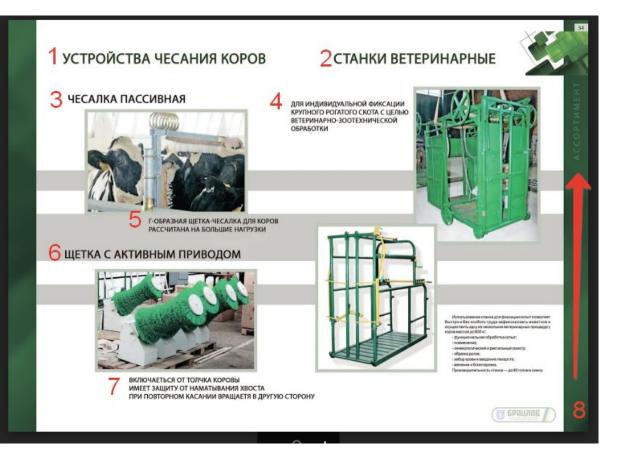

Recommended amount of herd -100-200 cows Staff quantity - 4-2

LIGHTING UNIT **SKIPS 4 TIMES MORE** LIGHT THAN SIDE WINDOWS WHICH DECREASES HUMIDITY IN THE COWHOUSE.

FRESH AIR

- **1. COW SCRATCHERS**
- 2. VETERINARY UNITS
- 3. PASSIVE SCRATCHER
  - 4. FOR INDIVIDUAL CATTLE FIXATION FOR VETERINARY OR ZOOTECHNICAL PURPOSES
  - 5. T-SHAPED COW SCRATCHER DESIGNED FOR BIG LOADS
- 6. ACTIVE DRIVE BRUSH
  - 7. SWITCHES ON BY COW'S PUSH, HAS PROTECTION FROM TAIL WINDING, SECOND PUSH ENABLES OPPOSITE