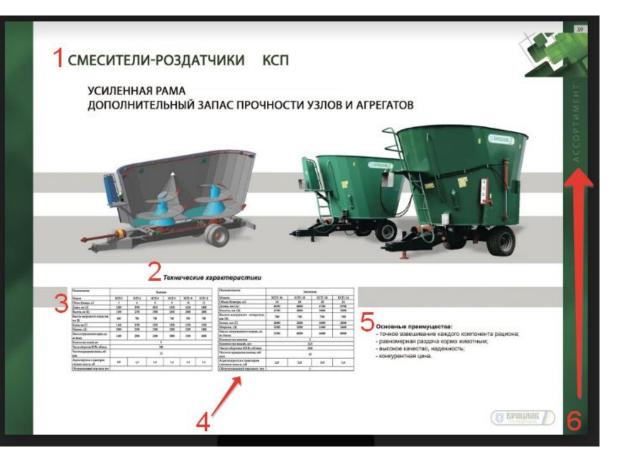

1. MIXERS-DISTRIBUTO RS POWERED FRAME ADDITIONAL STRENGTH OF UNITS SUPPLY

2. Technical characteristics:

3. Model Volume Length, mm, A Height Height of the unloading hole Track width Width

- 1. CONTACT US: