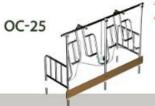

# JPG 28

1. STALL EQUIPMENT FOR THE TETHERED KEEPING

- 2. RELIABLE AND LONG-LASTING EQUIPMENT PRODUSED OF GALVANIZED STEEL PROVIDES COMFORTABLE TETHERED KEEPING
- 3. OCK-25 PROVIDES STALL CATTLE KEEPING ACCORDING TO THE ZOOTECHNICAL STANDARDS INDIVIDUAL TETHER AND POSSIBILITY OF

#### 1 СТОЙЛОВОЕ ОБОРУДОВАНИЕ ДЛЯ ПРИВЯЗНОГО СОДЕРЖАНИЯ

OCKC-25

2 СБОРНЫЙ ВАРИАНТЕ НАДЕЖНОГО И УДОБНОГО ОБОРУДОВАНИЯ ОСНОВНОЕ ПРЕИМУЩЕСТВО - ОТВЯЗЫВАТЬ РЯД КОРОВ ОДНИМ ДВИЖЕНИЕМ РЫЧАГА

| Технические             | характеристики |
|-------------------------|----------------|
| Количество скотомест    | 25 mr.         |
| Ширина скотоместа       | 1200 MM        |
| Высота обсрудования     | 1500 sex.      |
| Шарина фронта кормления | 1200 stm       |
| Количество поялок       | 13 urt.        |
| Усилия на руковтке      | 100 H          |
| Macen, ne Gonee         | 0,65 r.        |
| Обслуживающий персонал  | 1 san.         |
| Срок службы             | 8 ner          |

### JPG 29

- 1. STALL EQUIPMENT FOR THE TETHERED KEEPING
- 2. ASSEMBLY VERSION OF RELIABLE AND CONVENIENT EQUIPMENT PRODUSED OF BASICAL ADVANTAGE - POSSIBILITY TO RELEASE WHOLE ROW OF COWS WITH ONE LEVER MOVE 3. TECHNICAL CHARACTERISTICS